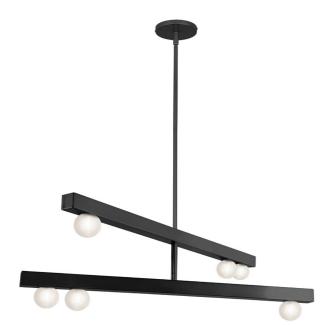

6 Light Matte Black Chandelier w/ Frosted Glass

## RAL-306C

| Height       | 9.75" |
|--------------|-------|
| Width/Length | 30"   |
| Depth        | 30"   |
| Weight       | 8 lbs |

| Body Material  | Metal       |
|----------------|-------------|
|                | Matte Black |
| Finish/Color   | Matte Black |
| Type of Finish | Painted     |
|                |             |
| Light Qty      | 6           |
| Light Base     | G9          |
| Light Max Watt | 25          |
| Light Inc      | No          |
|                |             |
|                |             |