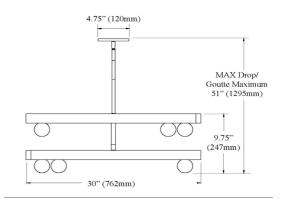

## RAL-306C

| Height       | 9.75" |
|--------------|-------|
| Width/Length | 30"   |
| Depth        | 30"   |
| Weight       | 8 lbs |

| Body Material  | Metal       |
|----------------|-------------|
|                | Matte Black |
| Finish/Color   | Matte Black |
| Type of Finish | Painted     |
|                |             |
| Light Qty      | 6           |
| Light Base     | G9          |
| Light Max Watt | 25          |
| Light Inc      | No          |
|                |             |
|                |             |

**Extension Length** 39 (8+11+20)

| Date:         | Notes: |
|---------------|--------|
| Fixture Type: |        |
| Job Name:     |        |
| Job Name.     |        |

Lighting | LED | Shades | Custom Designs