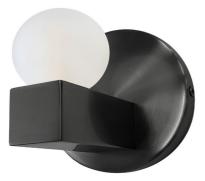

1 Light Matte Black Vanity w/ Frosted Glass

## RAL-41W

| Height               | 4.75"       |
|----------------------|-------------|
| Width/Length         | 4.75"       |
| Depth                | 3.75"       |
| Weight               | 1 lbs       |
|                      |             |
| <b>Body Material</b> | Metal       |
| Finish/Color         | Matte Black |
| Type of Finish       | Painted     |
|                      |             |
| Light Qty            | 1           |
| Light Base           | G9          |
| Light Max Watt       | 25          |
| Light Inc            | No          |
|                      |             |

| Dimmable              | Dimmable          |
|-----------------------|-------------------|
| LED Compatible        | LED Compatible    |
| Total Wattage         | 25W               |
|                       |                   |
|                       |                   |
| Second Material       | Glass             |
| Second Finish/Color   | White             |
| Second Type of Finish | Frosted           |
|                       |                   |
| Rated For             | Damp Location     |
| Voltage               | 120V              |
|                       |                   |
| Approval              | cUL or equivalent |
| Warranty              | 1 Year Limited    |
| Install Position      | Wall              |