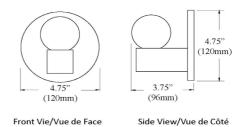

## RAL-41W

| Height               | 4.75"       |
|----------------------|-------------|
| Width/Length         | 4.75"       |
| Depth                | 3.75"       |
| Weight               | 1 lbs       |
|                      |             |
| <b>Body Material</b> | Metal       |
| Finish/Color         | Matte Black |
| Type of Finish       | Painted     |
|                      |             |
| Light Qty            | 1           |
| Light Base           | G9          |
| Light Max Watt       | 25          |
| Light Inc            | No          |
|                      |             |